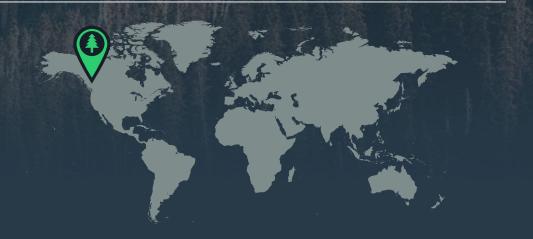

# NAVA srl

has offset the equivalent of 8,333 standard pages of paper consumption by reforesting 1.00 standard trees at the Reforestation Project located in Canada.

| ACT_A385C5BDA0C4 | ACCOUNT ID            |
|------------------|-----------------------|
| TX_C2FE39640149  | OFFSET ID             |
| 2021-06-08       | OFFSET DATE           |
| Canada           | REFORESTATION PROJECT |
| 8,333            | STANDARD PAGES        |
| 1.00             | STANDARD TREES        |

### **Offset Information**

| Account ID:             | ACT_A385C5BDA0C4              |
|-------------------------|-------------------------------|
| Account Name:           | NAVA srl                      |
| Offset ID:              | TX_C2FE39640149               |
| Offset Date:            | 2021-06-08                    |
| Standard Trees:         | 1.0                           |
| Certifying Body:        | SGS International             |
| Project ID:             | PRJ_6C403FDB5AC7              |
| Project Partner:        | One Tree Planted              |
| Project Name:           | Canada                        |
| Project Type:           | Afforestation / Reforestation |
| Project Site Latitude:  | 51.85                         |
| Project Site Longitude: | -123.18                       |
| Project SDGs:           |                               |