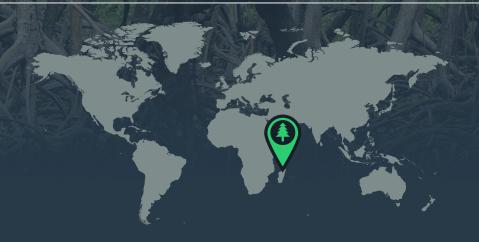

## **NAVA** srl

has offset the equivalent of 8,333 standard pages of paper consumption by reforesting 1.00 standard trees at the Reforestation Project located in Madagascar.

ACCOUNT ID ACT\_A385C5BDA0C4

OFFSET ID TX\_BD27580B8C9D

OFFSET DATE 2020-07-06

REFORESTATION PROJECT Madagascar

STANDARD PAGES 8,333

STANDARD TREES 1.00

Project Type: Afforestation / Reforestation

 Project Site Latitude:
 -15.735844444444444

 Project Site Longitude:
 46.35879166666667

Project SDGs: